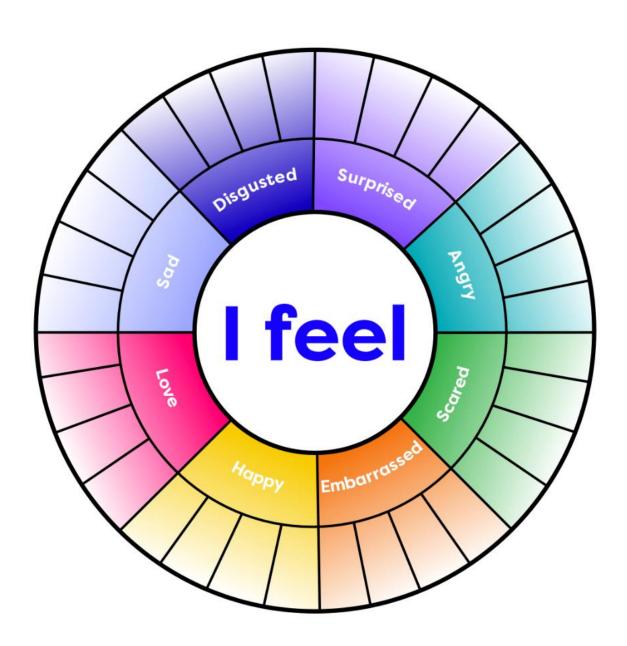

## **The Emotion Wheel**

This wheel will help you understand and label your emotions. For each emotion below, think of how they make you feel, and write them in the most appropriate box of the wheel.